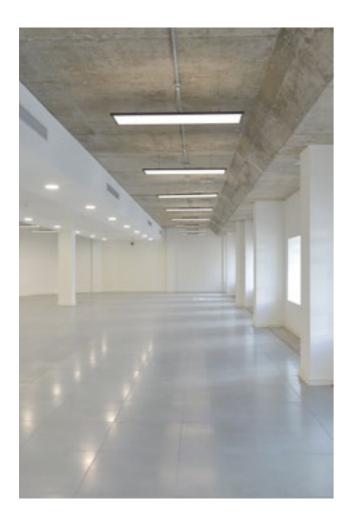

# RFENNOVATED FOR A NEW WORLD, WORKING DIFFERENTLY

34 Boar Lane is Leeds' leading example of a futureready workspace, rennovated for a new world, working differently.

Host to a dynamic mix of restaurants, cafe, managed and traditional workspace, all under one roof. Giving our tenants a multitude of reasons to come to work, beyond work.

Balancing a sympathetic renovation of original character with a fresh, contemporary fit out.

Exposed concrete ceilings, abundance of natural light, raised ceilings and newly introduced roof terraces add lightness and modernity throughout.