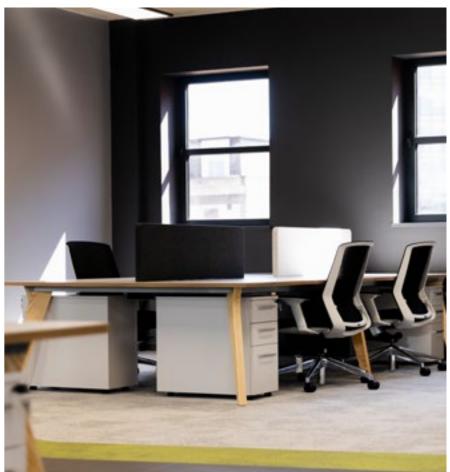

### THIRD FLOOR

The fitted Third Floor office comes with everything a company would dream of to help inspire an outstanding culture and teams who are excited to do exceptional work.

Highlights of this exceptional space include;

- 96 ergonomic workstations
- Beautifully fitted kitchen and lounge
- Large presentation area and boardroom
- Lots of meeting roomss and phonebooths

9,764 sq ft NIA

THIRD FLOOR — THIRD FLOOR

THIRD FLOOR — THIRD FLOOR