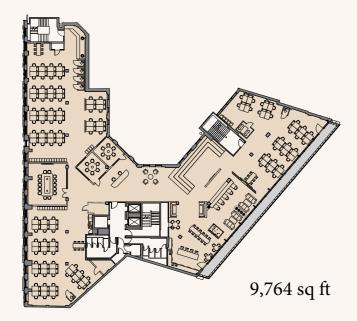

### THIRD FLOOR

The fitted Third Floor office comes with everything a company would dream of to help inspire an outstanding culture and teams who are excited to do exceptional work.

Highlights of this exceptional space include;

- 96 ergonomic workstations
- Beautifully fitted kitchen and lounge
- Large presentation area and boardroom
- Lots of meeting roomss and phonebooths

9,764 sq ft NIA

THIRD FLOOR — THIRD FLOOR

THIRD FLOOR — THIRD FLOOR