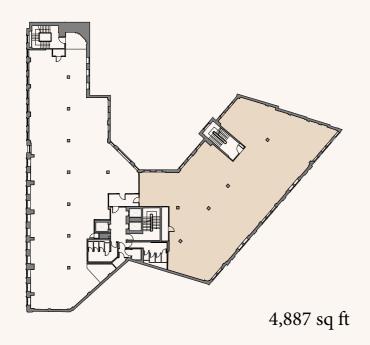

### SECOND FLOOR

Located on our second floor, this half-floor
Cat A office is an ideal space for any company
looking for an inspiring workplace to craft
their very own workspace.

Highlights of this exceptional space include;

- Large open floorplan with huge potential
- Efficient LED lighting throughout
- Security access controlled entrance
- High-quality bathrooms

4,887 sq ft NIA

CAT A FLOORS — CAT A FLOORS

SUMMARY