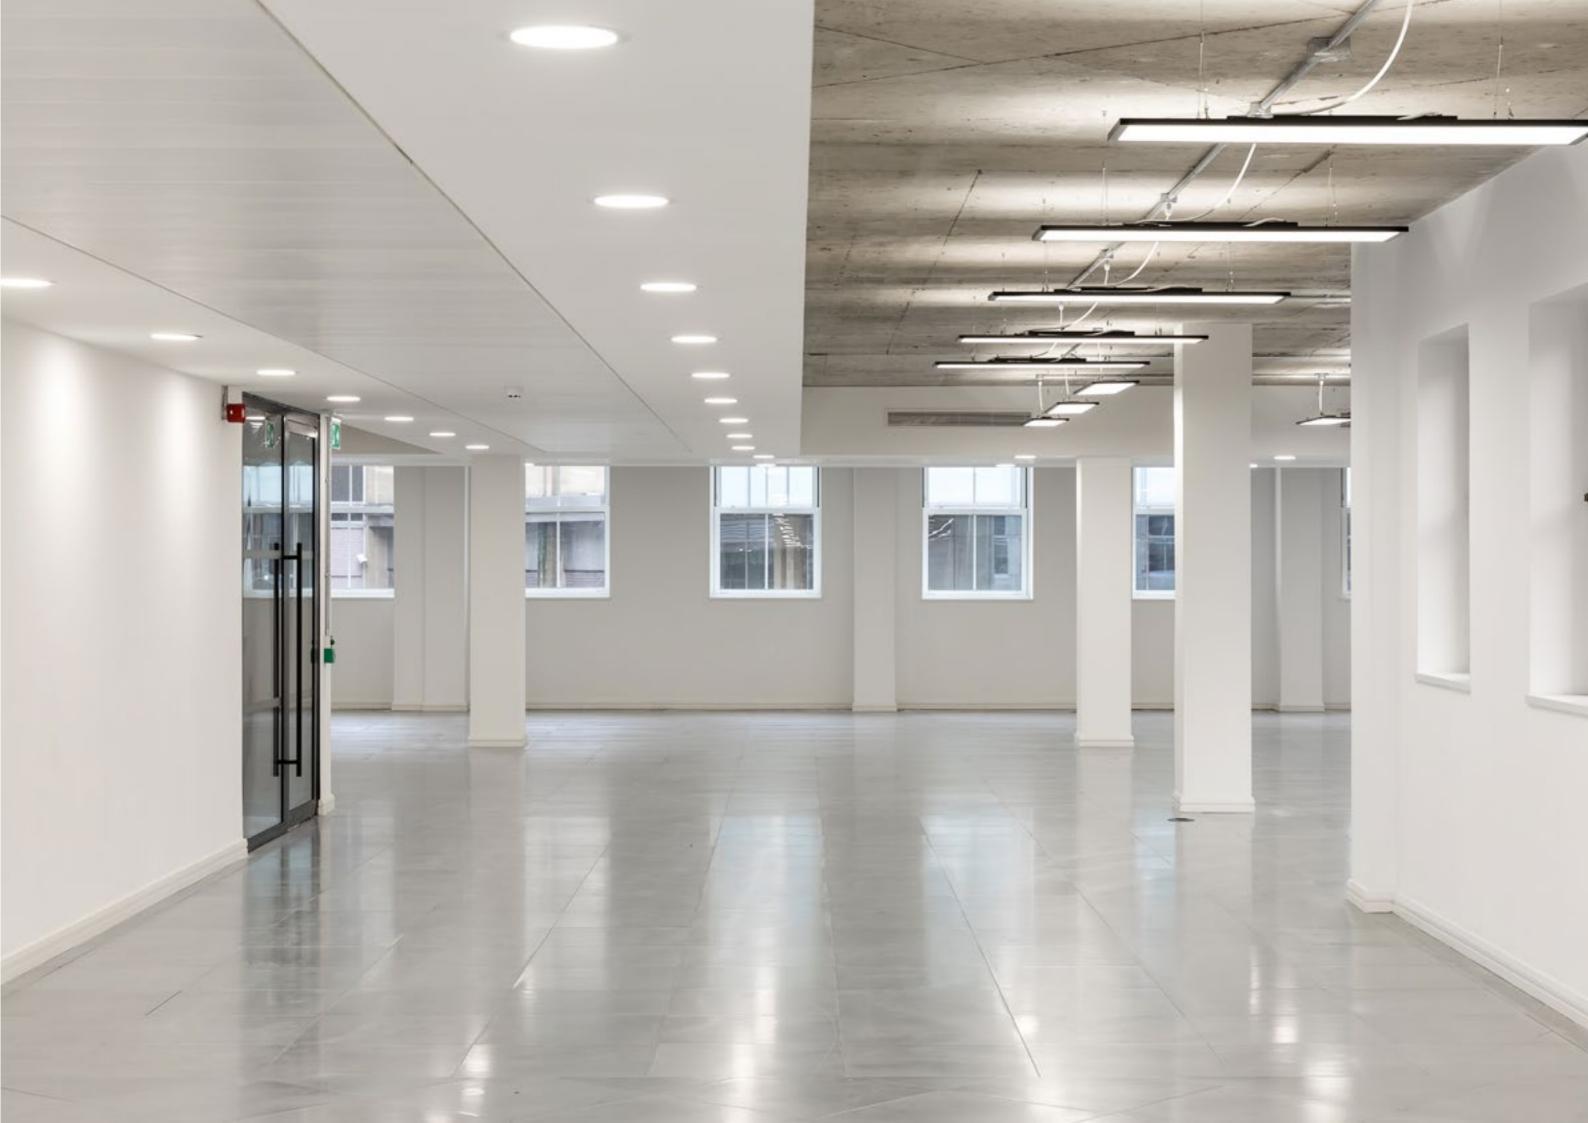

### FIRST FLOOR

The Cat A first floor space at 34 Boar Lane offers an excellent blank canvas for a company to pioneer a workspace which will unlock new ways of working and new opportunities.

Highlights of this exceptional space include;

- Large open floorplan with huge potential
- Efficient LED lighting throughout
- Security access controlled entrance
- High-quality bathrooms

10,486 sq ft NIA