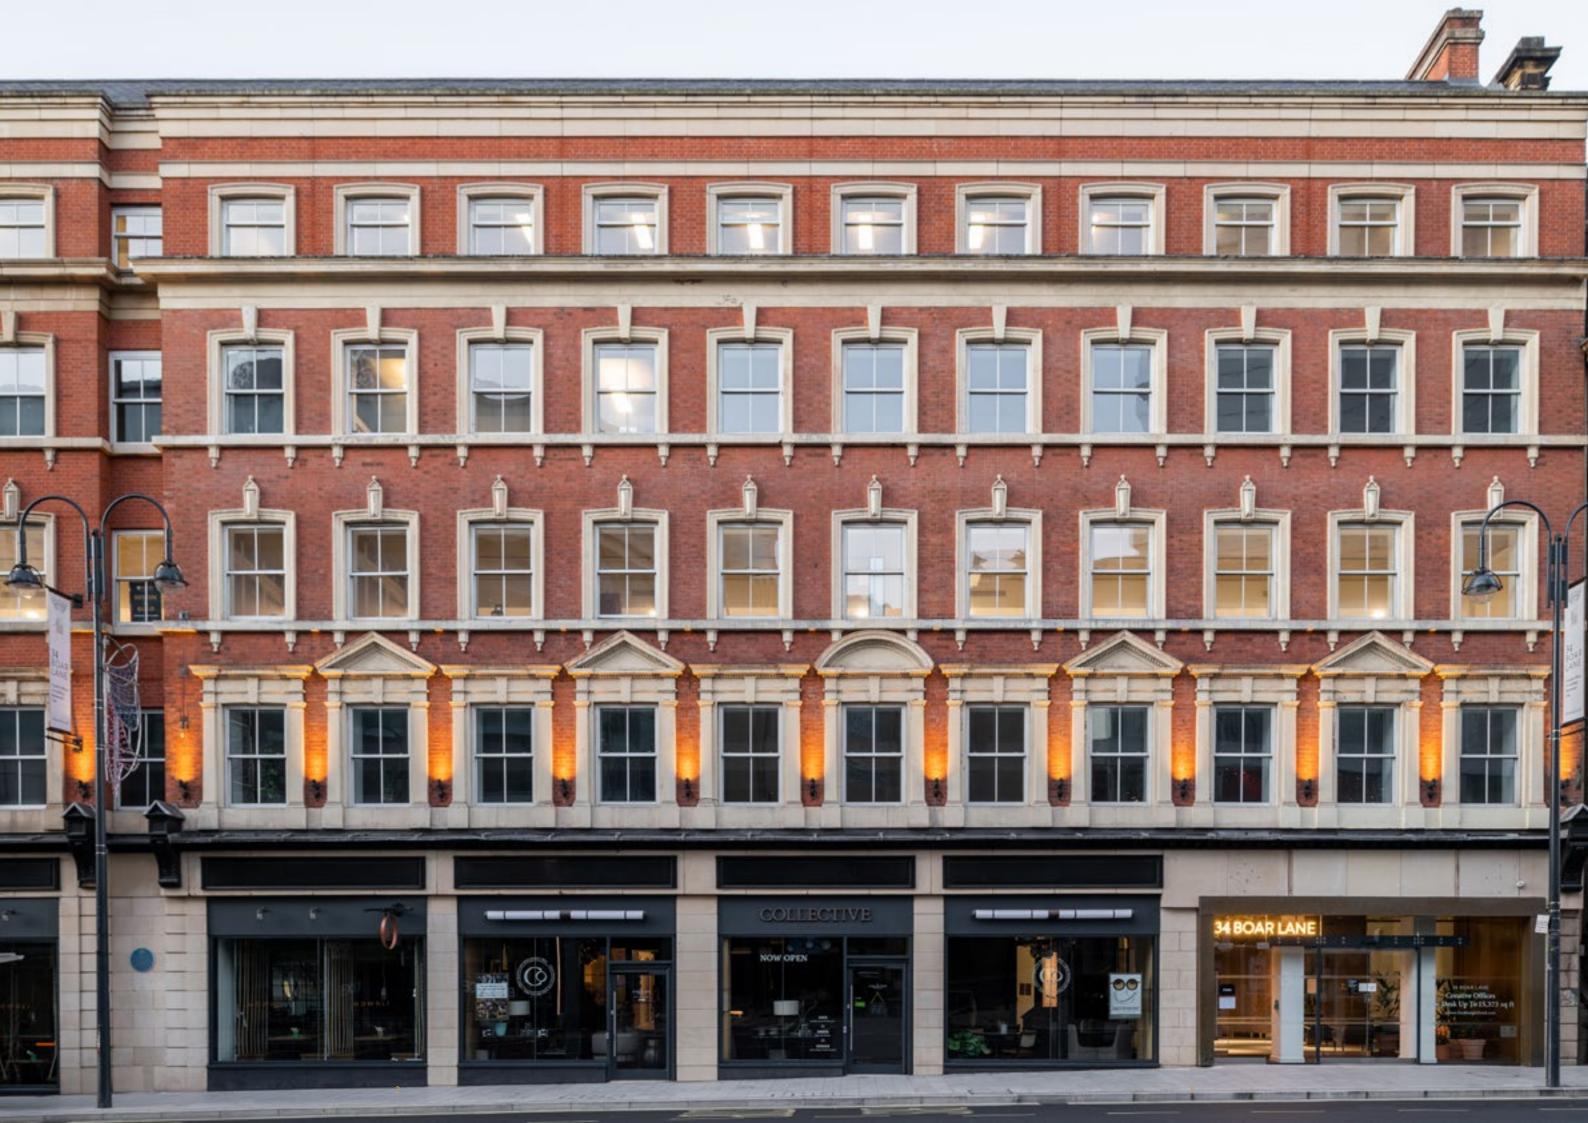

### AN ICONIC GEM, BRIMMING WITH LIFE, FIT FOR THE FUTURE.

34 Boar Lane is redesigned for you and your business, whether you need a space for a day or a decade.

Behind the historic façade of the building, 34 Boar Lane has been transformed into an environmentally- friendly workplace in which businesses and organisations can work and grow alongside one another.

The building has been given a comprehensive, design-led refurbishment, including the installation of state-of-the-art technology, new outdoor spaces and communal areas.