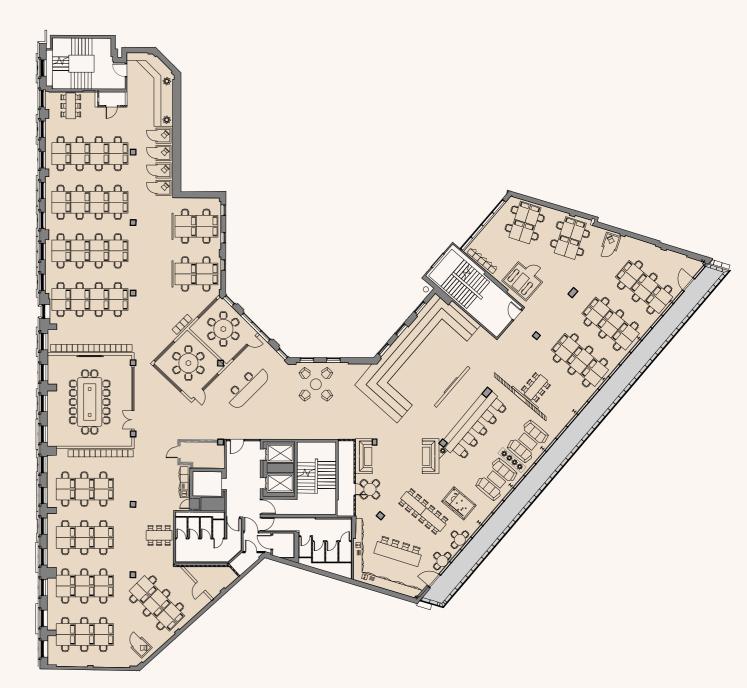

s, collabration & presentation zones, outdoor seating and spaces to recharge & reconnect.



# FULL FLOOR, BLANK CANVAS, GRADE A OFFICES

An exceptional blank canvas for companies to craft an environment for teams and ambitions to thrive.

Wrapped up in an inspiring building of restaurant, cafe and coworking at the heart of Leeds.



FITTED OFFICES — FITTED OFFICES —

### THIRD FLOOR



## FOURTH FLOOR







### THIRD FLOOR





The fitted Third Floor office comes with everything a company would dream of to help inspire an outstanding culture and teams who are excited to do exceptional work.

Highlights of this exceptional space include;

- 96 ergonomic workstations
- Beautifully fitted kitchen and lounge
- Large presentation area and boardroom
- Lots of meeting roomss and phonebooths





9,764 sq ft NIA

THIRD FLOOR — THIRD FLOOR









THIRD FLOOR — THIRD FLOOR









THIRD FLOOR — THIRD FLOOR











## FOURTH FLOOR





The fitted office on our fourth floor is ready for a company to refresh their ways of working and take their ambitions into a new chapter with a high quality workspace.

Highlights of this exceptional space include;

- 98 ergonomic workstations
- Unique high-top break out space with bar
- Purpose built soundproof phonebooths
- Large balcony with outdoor seating





19

8,751 sq ft NIA

FOURTH FLOOR — FOURTH FLOOR









FOURTH FLOOR — FOURTH FLOOR









FOURTH FLOOR — FOURTH FLOOR











CAT A OFFICES — CAT A OFFICES

## FIRST FLOOR



# SECOND FLOOR







### FIRST FLOOR





The Cat A first floor space at 34 Boar Lane offers an exce