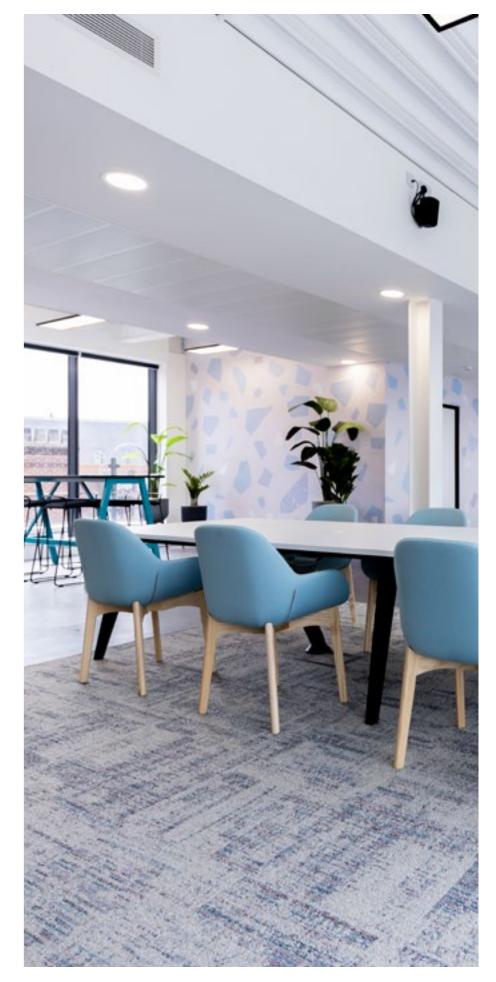

### THIRD FLOOR

The fitted Third Floor office comes with everything a company would dream of to help inspire an outstanding culture and teams who are excited to do exceptional work.

Highlights of this exceptional space include;

- 96 ergonomic workstations
- Beautifully fitted kitchen and lounge
- Large presentation area and boardroom
- Lots of meeting roomss and phonebooths

9,764 sq ft NIA

THIRD FLOOR — THIRD FLOOR

THIRD FLOOR — THIRD FLOOR