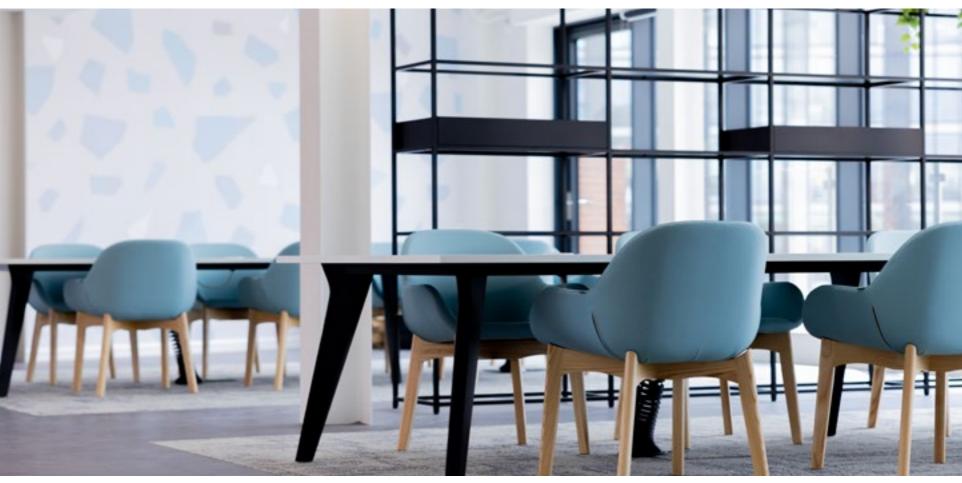

### THIRD FLOOR

The fitted Third Floor office comes with everything a company would dream of to help inspire an outstanding culture and teams who are excited to do exceptional work.

Highlights of this exceptional space include;

- 96 ergonomic workstations
- Beautifully fitted kitchen and lounge
- Large presentation area and boardroom
- Lots of meeting roomss and phonebooths

9,764 sq ft NIA

THIRD FLOOR — THIRD FLOOR

THIRD FLOOR — THIRD FLOOR