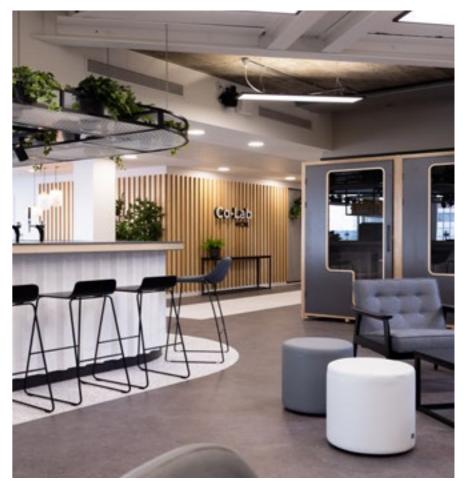

## FOURTH FLOOR

The fitted office on our fourth floor is ready for a company to refresh their ways of working and take their ambitions into a new chapter with a high quality workspace.

Highlights of this exceptional space include;

- 98 ergonomic workstations
- Unique high-top break out space with bar
- Purpose built soundproof phonebooths
- Large balcony with outdoor seating

19

8,751 sq ft NIA

FOURTH FLOOR — FOURTH FLOOR

FOURTH FLOOR — FOURTH FLOOR