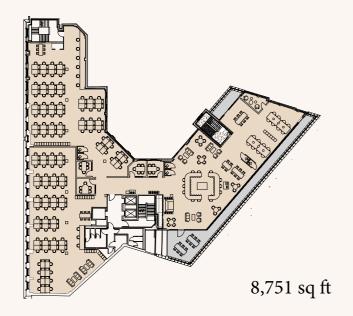

## FOURTH FLOOR

The fitted office on our fourth floor is ready for a company to refresh their ways of working and take their ambitions into a new chapter with a high quality workspace.

Highlights of this exceptional space include;

- 98 ergonomic workstations
- Unique high-top break out space with bar
- Purpose built soundproof phonebooths
- Large balcony with outdoor seating

19

8,751 sq ft NIA

FOURTH FLOOR — FOURTH FLOOR

FOURTH FLOOR — FOURTH FLOOR