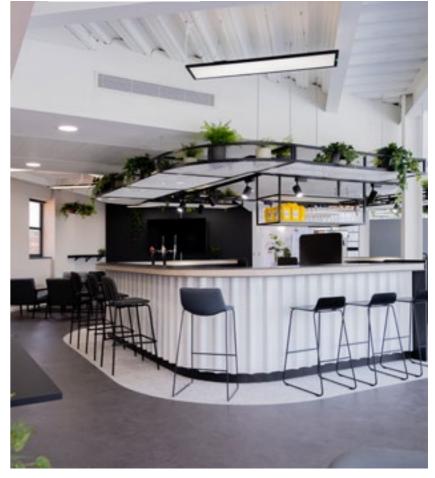

- 98 ergonomic workstations
- Unique high-top break out space with bar
- Purpose built soundproof phonebooths
- Large balcony with outdoor seating

19

8,751 sq ft NIA

FOURTH FLOOR — FOURTH FLOOR

FOURTH FLOOR — FOURTH FLOOR