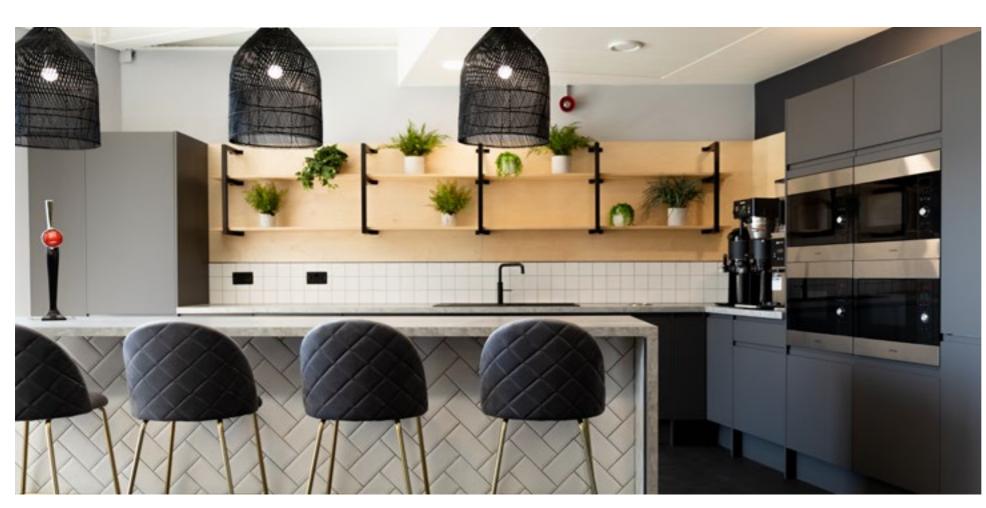

### THIRD FLOOR

The fitted Third Floor office comes with everything a company would dream of to help inspire an outstanding culture and teams who are excited to do exceptional work.

Highlights of this exceptional space include;

- 96 ergonomic workstations
- Beautifully fitted kitchen and lounge
- Large presentation area and boardroom
- Lots of meeting roomss and phonebooths

9,764 sq ft NIA

THIRD FLOOR — THIRD FLOOR

THIRD FLOOR — THIRD FLOOR