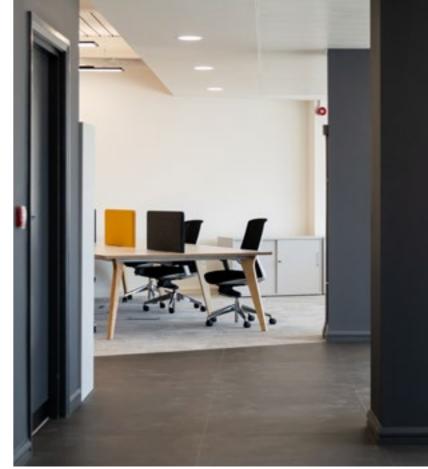

## FOURTH FLOOR

The fitted office on our fourth floor is ready for a company to refresh their ways of working and take their ambitions into a new chapter with a high quality workspace.

Highlights of this exceptional space include;

- 98 ergonomic workstations
- Unique high-top break out space with bar
- Purpose built soundproof phonebooths
- Large balcony with outdoor seating

19

8,751 sq ft NIA

FOURTH FLOOR — FOURTH FLOOR

FOURTH FLOOR — FOURTH FLOOR