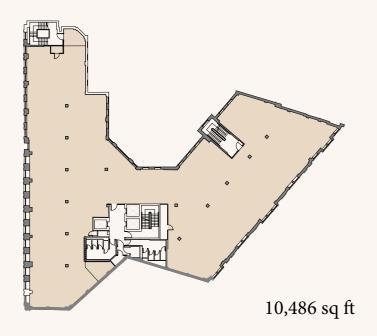

### FIRST FLOOR

The Cat A first floor space at 34 Boar Lane offers an excellent blank canvas for a company to pioneer a workspace which will unlock new ways of working and new opportunities.

Highlights of this exceptional space include;

- Large open floorplan with huge potential
- Efficient LED lighting throughout
- Security access controlled entrance
- High-quality bathrooms

10,486 sq ft NIA