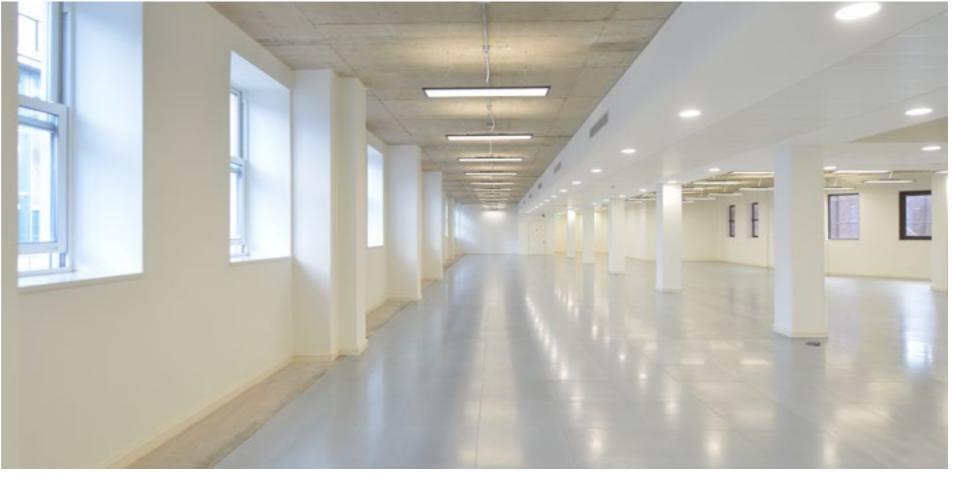

### FIRST FLOOR

The Cat A first floor space at 34 Boar Lane offers an excellent blank canvas for a company to pioneer a workspace which will unlock new ways of working and new opportunities.

Highlights of this exceptional space include;

- Large open floorplan with huge potential
- Efficient LED lighting throughout
- Security access controlled entrance
- High-quality bathrooms

10,486 sq ft NIA