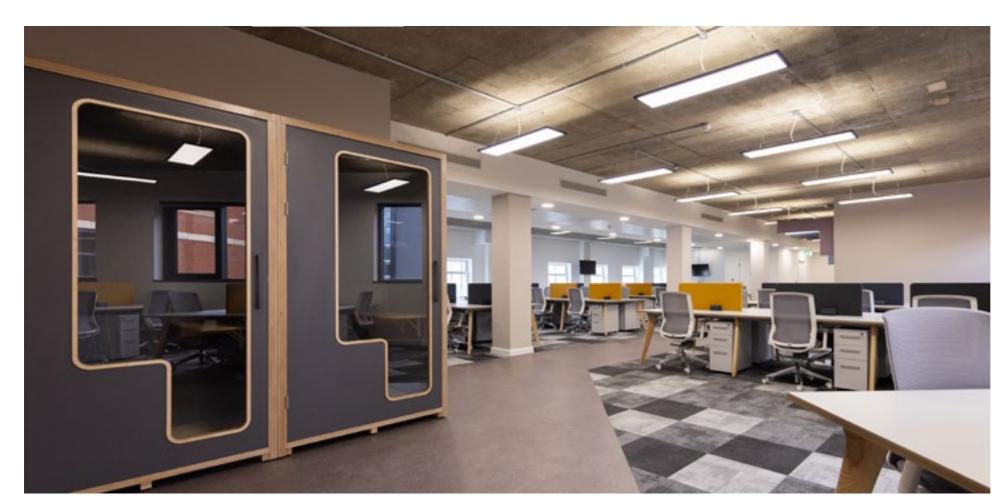

## FOURTH FLOOR

The fitted office on our fourth floor is ready for a company to refresh their ways of working and take their ambitions into a new chapter with a high quality workspace.

Highlights of this exceptional space include;

- 98 ergonomic workstations
- Unique high-top break out space with bar
- Purpose built soundproof phonebooths
- Large balcony with outdoor seating

19

8,751 sq ft NIA

FOURTH FLOOR — FOURTH FLOOR

FOURTH FLOOR — FOURTH FLOOR