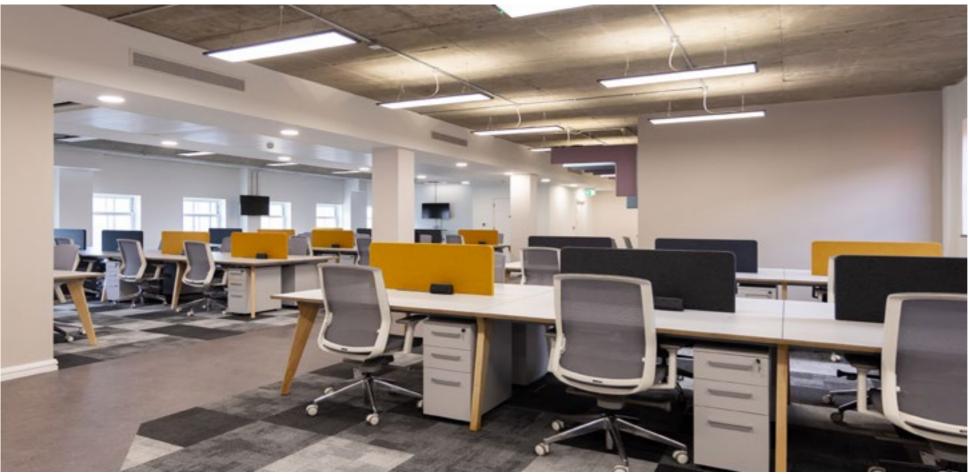

### FIRST FLOOR

The Cat A first floor space at 34 Boar Lane offers an excellent blank canvas for a company to pioneer a workspace which will unlock new ways of working and new opportunities.

Highlights of this exceptional space include;

- Large open floorplan with huge potential
- Efficient LED lighting throughout
- Security access controlled entrance
- High-quality bathrooms

10,486 sq ft NIA