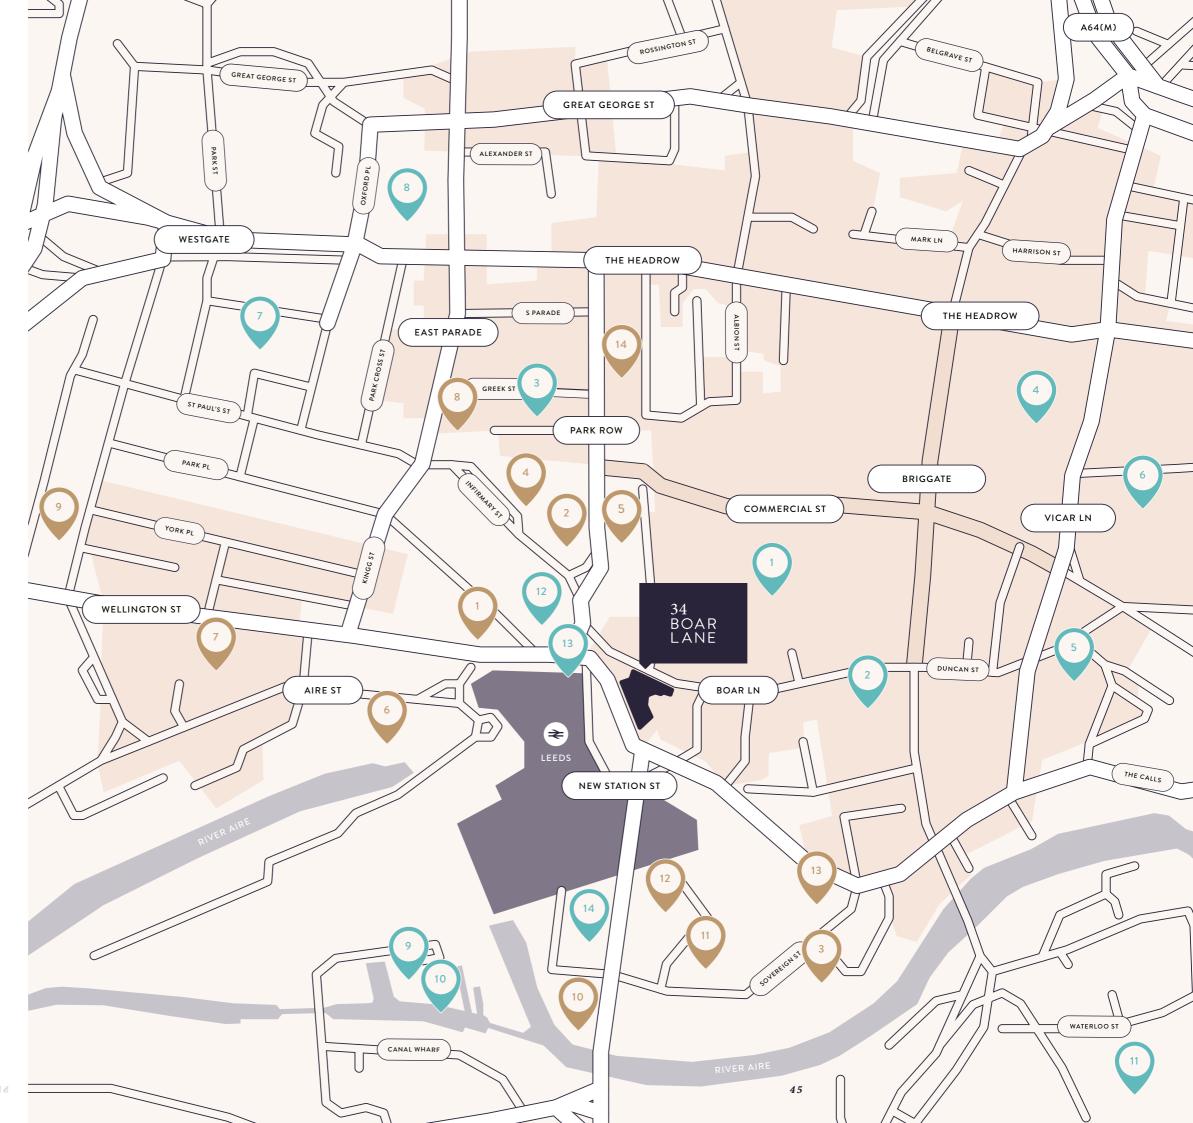

#### Key Landmarks

- 1 Trinity Leeds
- 8 Town Hall
- 2 Marriott
- 9 Doubletree by Hilton
- 3 Dakota
- 10 Granary Wharf
- 4 Victoria Leeds
- 11 The Tetley
- 5 Corn Exchange
- 12 City Square
- 6 Kirkgate Market
- 13 The Queens Hotel
- 7 Park Square
- 14 Hilton Leeds

#### Local occupiers

1 4

- 8 Gateley
- Deloitte.
- BURBERRY
  LONDON ENGLAND
- 3 Leeds Building Society
- 10 Direct Line®
- 4 Knight Frank
- 11 KPING
- 5 Pinsent Masons
- 12 **BT**
- 6 DLA PIPER
- 13 Q ADDLESHAW G GODDARD

<sup>7</sup> **pwc** 

University of LCTW