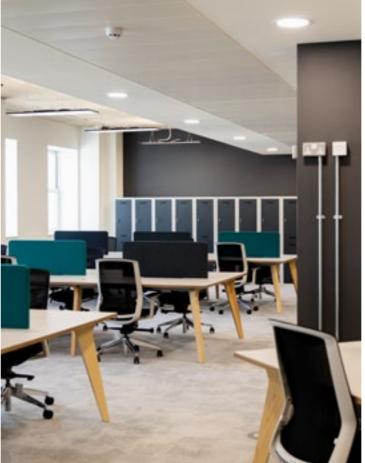

### FIRST FLOOR

The Cat A first floor space at 34 Boar Lane offers an excellent blank canvas for a company to pioneer a workspace which will unlock new ways of working and new opportunities.

Highlights of this exceptional space include;

- Large open floorplan with huge potential
- Efficient LED lighting throughout
- Security access controlled entrance
- High-quality bathrooms

10,486 sq ft NIA