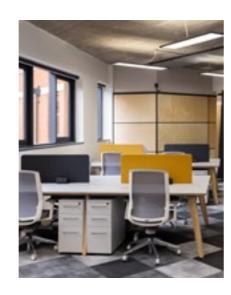

### FIRST FLOOR

The Cat A first floor space at 34 Boar Lane offers an excellent blank canvas for a company to pioneer a workspace which will unlock new ways of working and new opportunities.

Highlights of this exceptional space include;

- Large open floorplan with huge potential
- Efficient LED lighting throughout
- Security access controlled entrance
- High-quality bathrooms

10,486 sq ft NIA