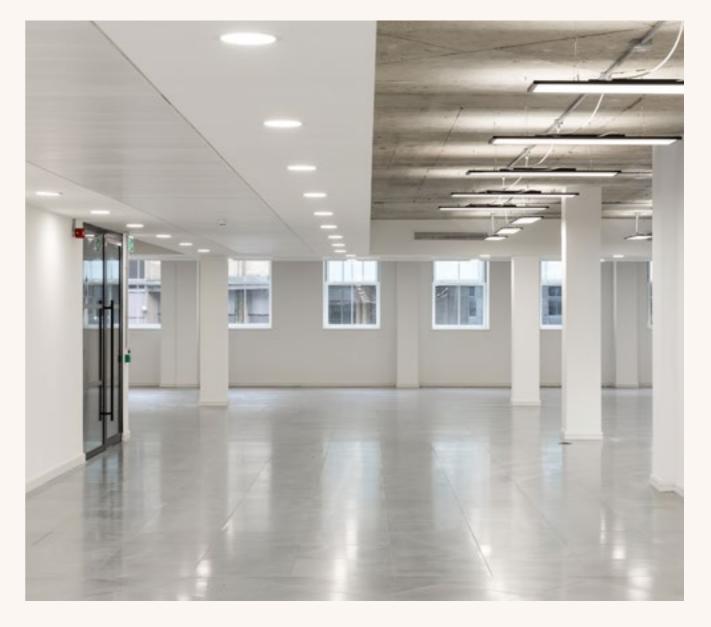

### FIRST FLOOR

The Cat A first floor space at 34 Boar Lane offers an excellent blank canvas for a company to pioneer a workspace which will unlock new ways of working and new opportunities.

Highlights of this exceptional space include;

- Large open floorplan with huge potential
- Efficient LED lighting throughout
- Security access controlled entrance
- High-quality bathrooms

10,486 sq ft NIA