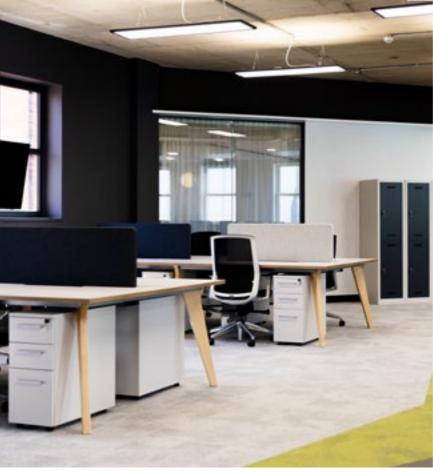

### THIRD FLOOR

The fitted Third Floor office comes with everything a company would dream of to help inspire an outstanding culture and teams who are excited to do exceptional work.

Highlights of this exceptional space include;

- 96 ergonomic workstations
- Beautifully fitted kitchen and lounge
- Large presentation area and boardroom
- Lots of meeting roomss and phonebooths

9,764 sq ft NIA

THIRD FLOOR — THIRD FLOOR

THIRD FLOOR — THIRD FLOOR