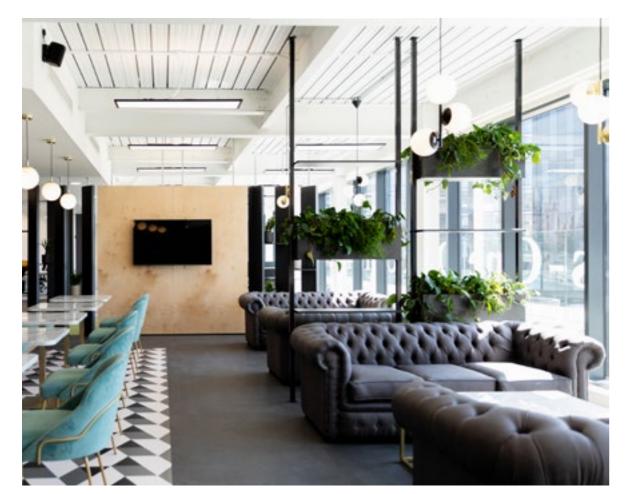

### THIRD FLOOR

The fitted Third Floor office comes with everything a company would dream of to help inspire an outstanding culture and teams who are excited to do exceptional work.

Highlights of this exceptional space include;

- 96 ergonomic workstations
- Beautifully fitted kitchen and lounge
- Large presentation area and boardroom
- Lots of meeting roomss and phonebooths

9,764 sq ft NIA

THIRD FLOOR — THIRD FLOOR

THIRD FLOOR — THIRD FLOOR