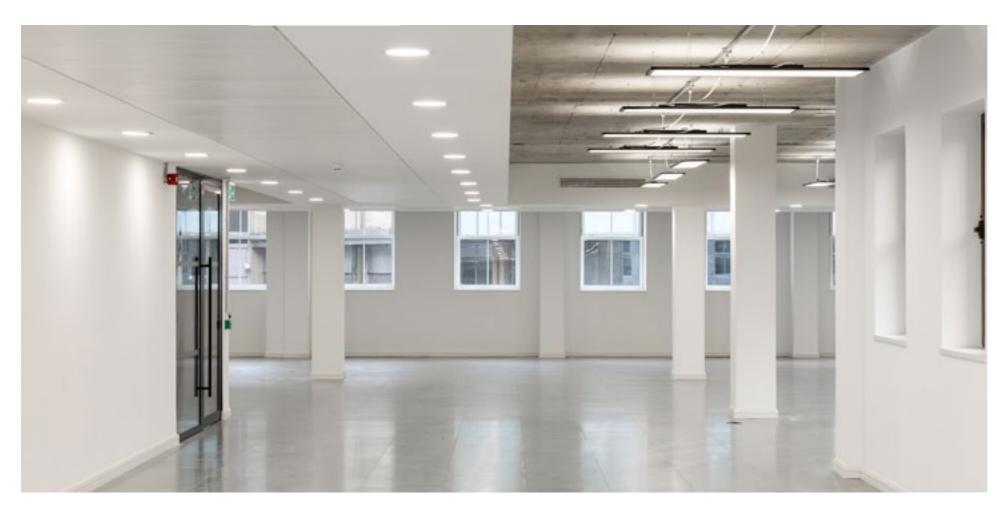

### THIRD FLOOR

The fitted Third Floor office comes with everything a company would dream of to help inspire an outstanding culture and teams who are excited to do exceptional work.

Highlights of this exceptional space include;

- 96 ergonomic workstations
- Beautifully fitted kitchen and lounge
- Large presentation area and boardroom
- Lots of meeting roomss and phonebooths

9,764 sq ft NIA

THIRD FLOOR — THIRD FLOOR

THIRD FLOOR — THIRD FLOOR