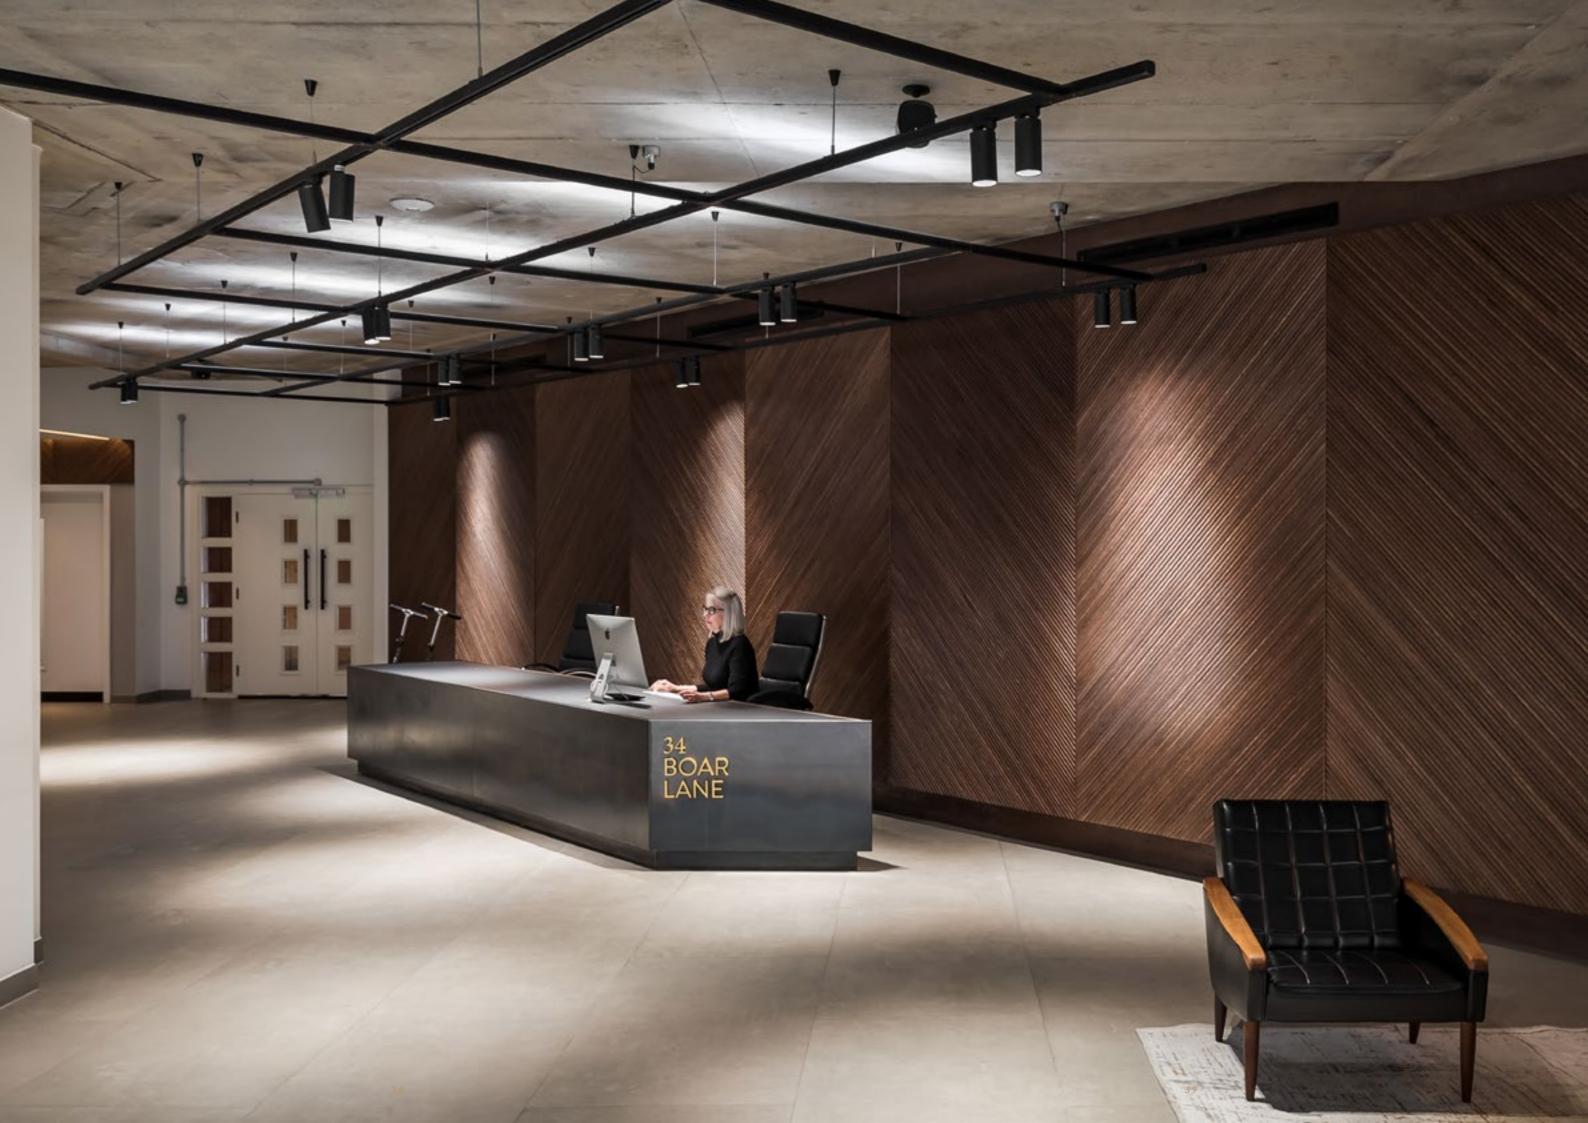

### AN ICONIC GEM, BRIMMING WITH LIFE, FIT FOR THE FUTURE.

34 Boar Lane is redesigned for you and your business, whether you need a space for a day or a decade.

Behind the historic façade of the building, 34 Boar Lane has been transformed into an environmentally- friendly workplace in which businesses and organisations can work and grow alongside one another.

# RFENNOVATED FOR A NEW WORLD, WORKING DIFFERENTLY

34 Boar Lane is Leeds' leading example of a futureready workspace, rennovated for a new world, working differently.

Host to a dynamic mix of restaurants, cafe, managed and traditional workspace, all under one roof. Giving our tenants a multitude of reasons to come to work, beyond work.