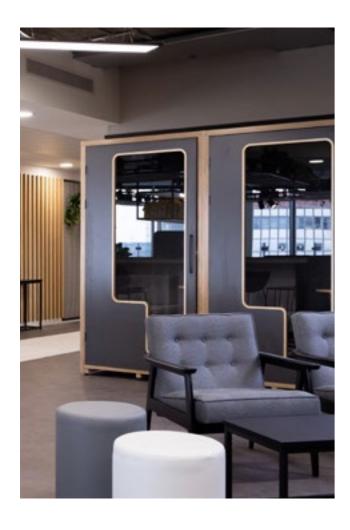

# FULLY FITTED, DESIGNED TO INSPIRE, GRADE A OFFICES

Outstanding workspace fully furnished with workstations, meeting rooms, private phonebooths, collabration & presentation zones, outdoor seating and spaces to recharge & reconnect.

## FOURTH FLOOR

The fitted office on our fourth floor is ready for a company to refresh their ways of working and take their ambitions into a new chapter with a high quality workspace.

Highlights of this exceptional space include;

- 98 ergonomic workstations
- Unique high-top break out space with bar
- Purpose built soundproof phonebooths
- Large balcony with outdoor seating

19

8,751 sq ft NIA

FOURTH FLOOR — FOURTH FLOOR

FOURTH FLOOR — FOURTH FLOOR