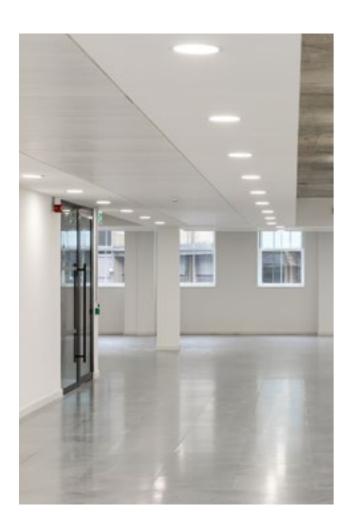

## FOURTH FLOOR

The fitted office on our fourth floor is ready for a company to refresh their ways of working and take their ambitions into a new chapter with a high quality workspace.

Highlights of this exceptional space include;

- 98 ergonomic workstations
- Unique high-top break out space with bar
- Purpose built soundproof phonebooths
- Large balcony with outdoor seating

19

8,751 sq ft NIA

FOURTH FLOOR — FOURTH FLOOR

FOURTH FLOOR — FOURTH FLOOR