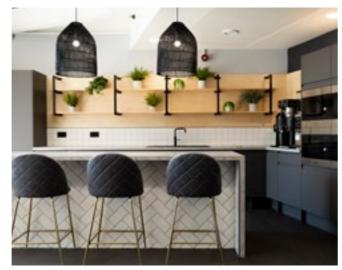

## FOURTH FLOOR

The fitted office on our fourth floor is ready for a company to refresh their ways of working and take their ambitions into a new chapter with a high quality workspace.

Highlights of this exceptional space include;

- 98 ergonomic workstations
- Unique high-top break out space with bar
- Purpose built soundproof phonebooths
- Large balcony with outdoor seating

19

8,751 sq ft NIA

FOURTH FLOOR — FOURTH FLOOR

FOURTH FLOOR — FOURTH FLOOR