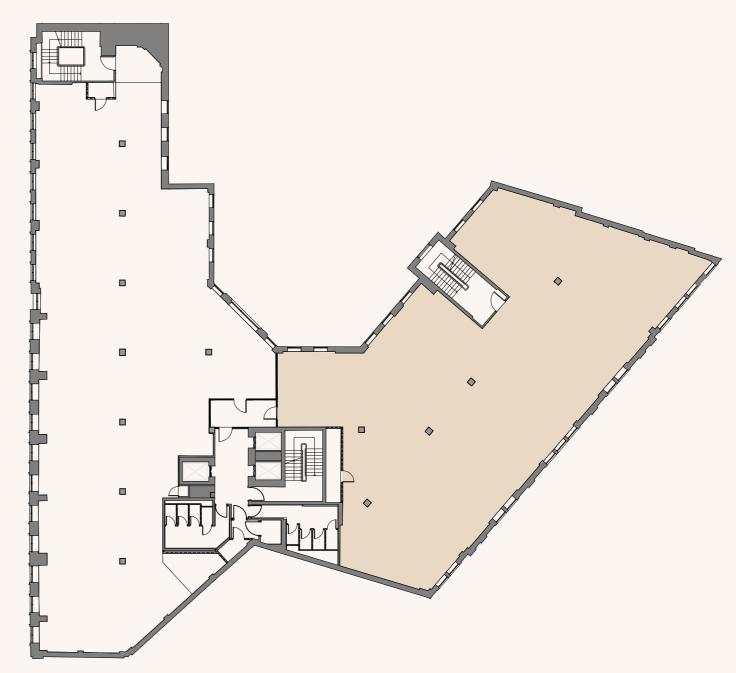

### FIRST FLOOR

The Cat A first floor space at 34 Boar Lane offers an excellent blank canvas for a company to pioneer a workspace which will unlock new ways of working and new opportunities.

Highlights of this exceptional space include;

- Large open floorplan with huge potential
- Efficient LED lighting throughout
- Security access controlled entrance
- High-quality bathrooms

10,486 sq ft NIA