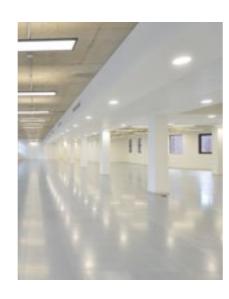

### THIRD FLOOR

The fitted Third Floor office comes with everything a company would dream of to help inspire an outstanding culture and teams who are excited to do exceptional work.

Highlights of this exceptional space include;

- 96 ergonomic workstations
- Beautifully fitted kitchen and lounge
- Large presentation area and boardroom
- Lots of meeting roomss and phonebooths

9,764 sq ft NIA

THIRD FLOOR — THIRD FLOOR

THIRD FLOOR — THIRD FLOOR