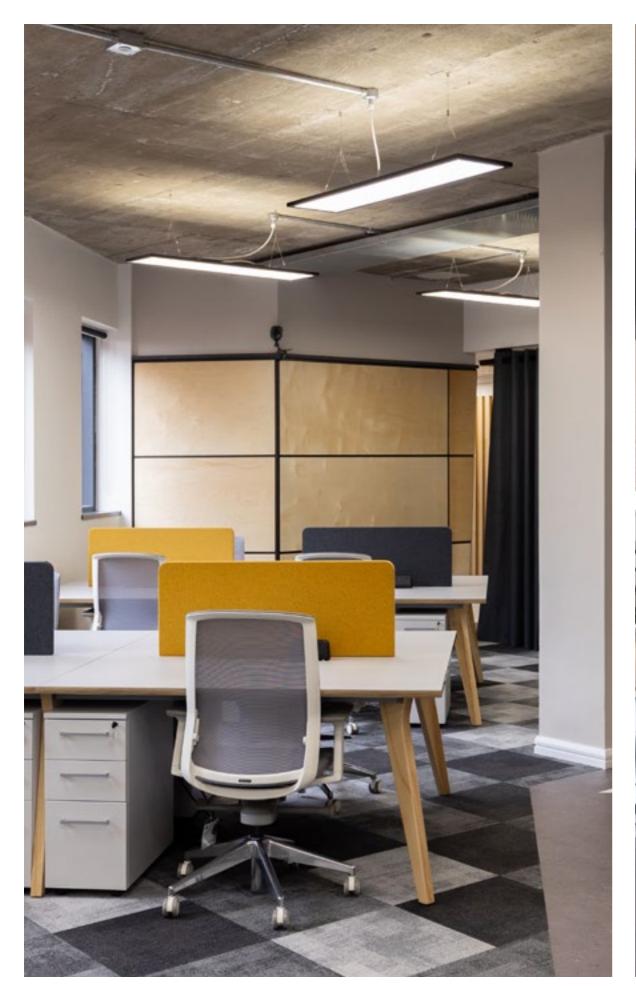

## FOURTH FLOOR

The fitted office on our fourth floor is ready for a company to refresh their ways of working and take their ambitions into a new chapter with a high quality workspace.

Highlights of this exceptional space include;

- 98 ergonomic workstations
- Unique high-top break out space with bar
- Purpose built soundproof phonebooths
- Large balcony with outdoor seating

19

8,751 sq ft NIA

FOURTH FLOOR — FOURTH FLOOR

FOURTH FLOOR — FOURTH FLOOR