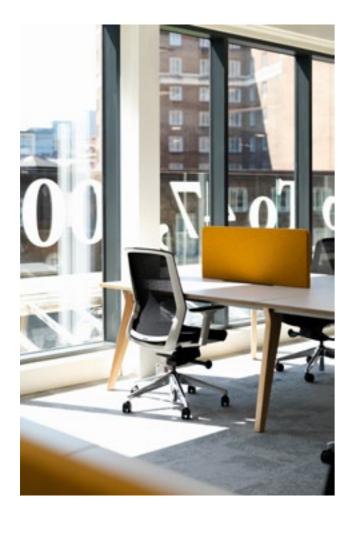

### THIRD FLOOR

The fitted Third Floor office comes with everything a company would dream of to help inspire an outstanding culture and teams who are excited to do exceptional work.

Highlights of this exceptional space include;

- 96 ergonomic workstations
- Beautifully fitted kitchen and lounge
- Large presentation area and boardroom
- Lots of meeting roomss and phonebooths

9,764 sq ft NIA

THIRD FLOOR — THIRD FLOOR

THIRD FLOOR — THIRD FLOOR