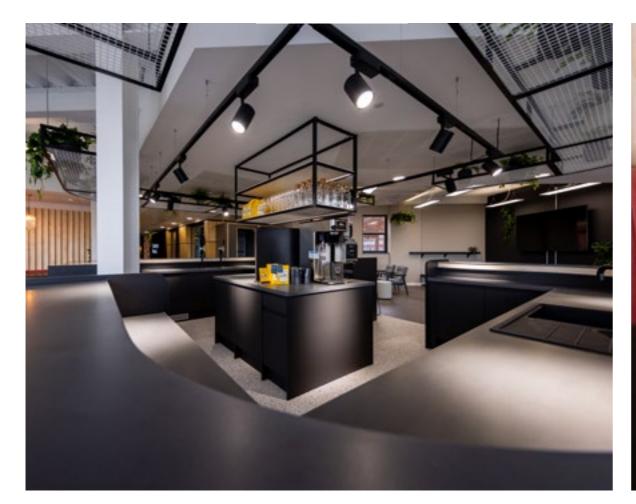

## FOURTH FLOOR

The fitted office on our fourth floor is ready for a company to refresh their ways of working and take their ambitions into a new chapter with a high quality workspace.

Highlights of this exceptional space include;

- 98 ergonomic workstations
- Unique high-top break out space with bar
- Purpose built soundproof phonebooths
- Large balcony with outdoor seating

19

8,751 sq ft NIA

FOURTH FLOOR — FOURTH FLOOR

FOURTH FLOOR — FOURTH FLOOR