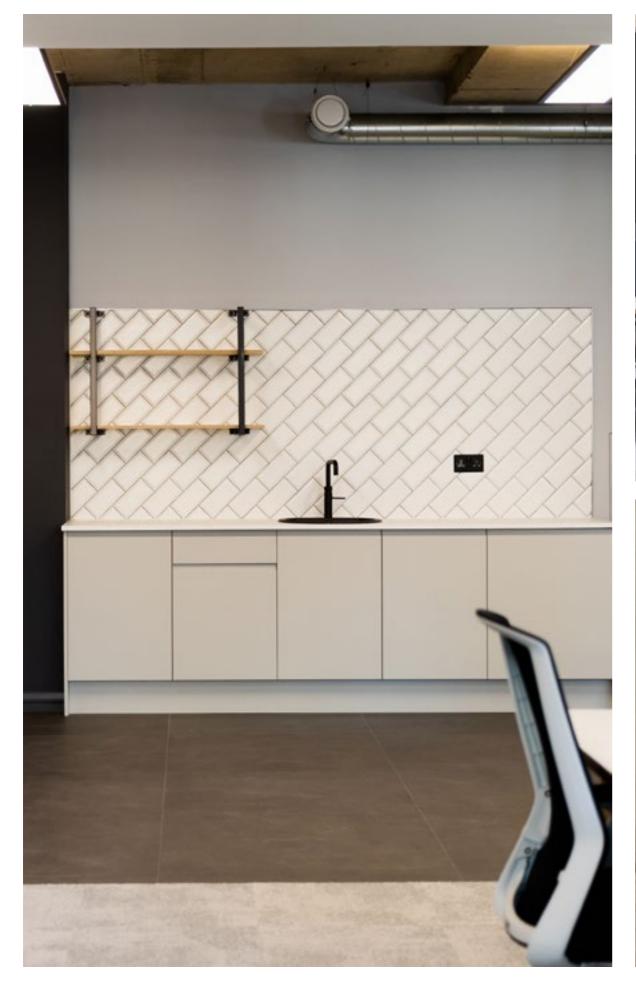

### THIRD FLOOR

The fitted Third Floor office comes with everything a company would dream of to help inspire an outstanding culture and teams who are excited to do exceptional work.

Highlights of this exceptional space include;

- 96 ergonomic workstations
- Beautifully fitted kitchen and lounge
- Large presentation area and boardroom
- Lots of meeting roomss and phonebooths

9,764 sq ft NIA

THIRD FLOOR — THIRD FLOOR

THIRD FLOOR — THIRD FLOOR