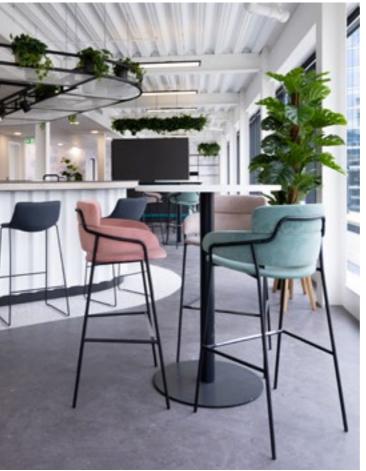

# FULLY FITTED, DESIGNED TO INSPIRE, GRADE A OFFICES

Outstanding workspace fully furnished with workstations, meeting rooms, private phonebooths, collabration & presentation zones, outdoor seating and spaces to recharge & reconnect.

### THIRD FLOOR

The fitted Third Floor office comes with everything a company would dream of to help inspire an outstanding culture and teams who are excited to do exceptional work.

Highlights of this exceptional space include;

- 96 ergonomic workstations
- Beautifully fitted kitchen and lounge
- Large presentation area and boardroom
- Lots of meeting roomss and phonebooths

9,764 sq ft NIA

THIRD FLOOR — THIRD FLOOR

THIRD FLOOR — THIRD FLOOR